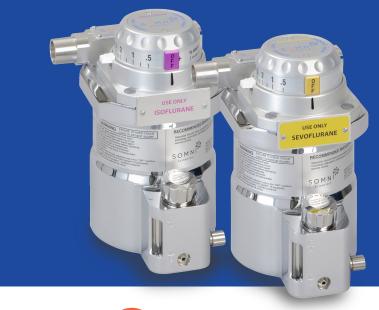

# SOMNI 3 VAPORIZER

## LIFE CRITICAL:

- Low flow calibration at 21 degrees centigrade using LASER REFRACTOMETRY ensures un-paralleled accuracy of anesthetic vapor delivery throughout the dial percentage range.
- Brass and specific alloy materials assure accurate HEAT TRANSFERENCE which is CRITICAL to control anesthetic agent VAPORIZATION.
- The internal ADVANCED WICKING system assures linear vapor delivery during EXTENDED surgical procedures.

#### SPECIFICATIONS

Weight: 15.75 lbs / 7.14 kg

**Height:** 7 in / 177.8 mm

**Depth:** 8 in / 203.2 mm

Width: 12 in / 304.8 mm

**Agent Capacity: 250 ml** 

Wicking Capacity: 75 ml

#### QUALITY:

- External and internal parts are machined from BRASS and SPECIFIC ALLOYS, which are proven NOT to react with anesthetic agents, which has been identified to be a corrosion problem with certain aluminum and plastic materials.
- STAINLESS STEEL cagemounts ensure durability over many years and procedures.

### **SAFETY:**

- The liquid holding sump, machined from one solid piece of BRASS, assures many years of SAFE, LEAK PROOF performance.
- The ONE PIECE FILLING SYSTEM simplifies the filling process and eases agent level monitoring during procedures.