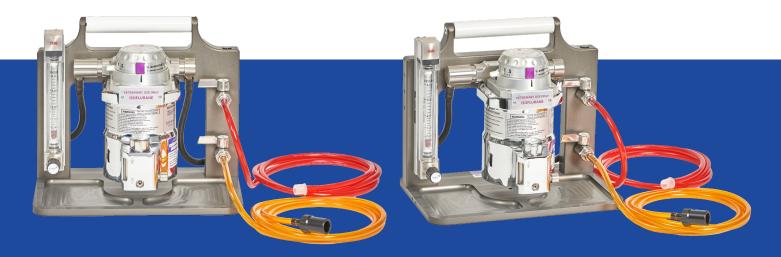

## TT2 ANESTHESIA SYSTEM

TABLE TOP 2\* ANESTHESIA SYSTEM WITH BUILT IN FRESH GAS DUAL DELIVERY VALVE

# FEATURES:

- Compact 12 inch footprint.
- Compatible with all vaporizer mounts.
- Designed for ease of use, setup, and portability.
- Flowmeter with mechanical stop flow control knob, 0-4 LPM.
- Customizable with the ability to add additional accessories.

### QUALITY:

- Machined from anodized aluminum for durability and chemical resistance.
- Ability to utilize one or both fresh gas delivery outlets without disconnecting supply lines.
- 5 year warranty.

#### \_\_\_\_\_

- Vaporizer inlet and outlet endcaps.
- Color coded fresh gas delivery lines with common outlet and 15 mm adaptor ends (2).

\*Vaporizer and other accessories not included.

**1**-877-637-3625