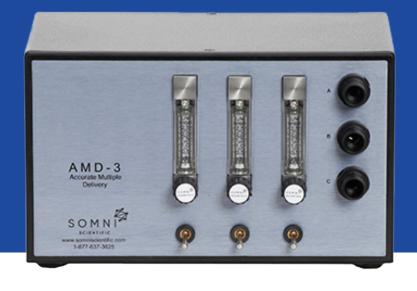

## Somni Scientific's AMD (Accurate Multiple Delivery)

The Somni AMD-3 accurate multiple delivery is a flowmeter controlled diverter system that is adaptable to any standard Inhalant Anesthesia System. It can be added to Somni's TT-2 or any other non-pressurized system.

The AMD-3 gives the user the ability to deliver accurate flowrates to 3 stations simultaneously. No more guessing if the flow is being delivered equally to multiple devices at once. With its included pressure relief valve the user does not have to worry about pressure building up in the vaporizer. 3 fresh gas common outlets supplied with color coded tubing makes this system very user friendly.

## **FEATURES:**

- 3 Flowmeter Controlled Stations with Toggle Switches
- Color Coded Tubing to each station
- Common Gas outlets for each station
- Small footprint
- Adjustable Flowrates
- Stacking design saves valuable workbench space